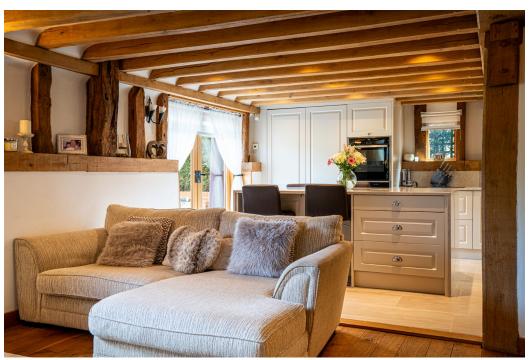

## Hatfield Heath Road, Sawbridgeworth, CM21 9HX

Swallow Barn offers a rare opportunity to own a Grade II listed barn conversion where traditional charm meets contemporary luxury. Set on a substantial plot, this stunning property boasts exceptional woodwork, a distinctive Norfolk thatched roof, and striking black wooden cladding. Inside, meticulous craftsmanship is showcased with oak flooring, exposed beams, and a grand entrance hall leading to a spacious open-plan living area and bespoke kitchen. The property features four bedrooms, including a principal suite with garden views, and versatile living spaces like a snug and an office. Outside, the expansive garden provides a tranquil retreat with a patio, lawn, pond, and wooded area, creating a perfect balance of serenity and sophistication.