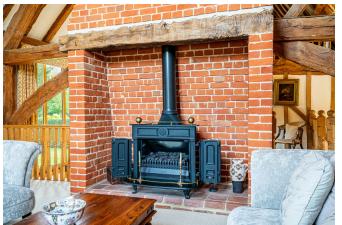

## Hatfield Heath Road, Sawbridgeworth, CM21 9HX

Swallow Barn offers a rare opportunity to own a Grade II listed barn conversion where traditional charm meets contemporary luxury. Set on a substantial plot, this stunning property boasts exceptional woodwork, a distinctive Norfolk thatched roof, and striking black wooden cladding. Inside, meticulous craftsmanship is showcased with oak flooring, exposed beams, and a grand entrance hall leading to a spacious open-plan living area and bespoke kitchen. The property features four bedrooms, including a principal suite with garden views, and versatile living spaces like a snug and an office. Outside, the expansive garden provides a tranquil retreat with a patio, lawn, pond, and wooded area, creating a perfect balance of serenity and sophistication.