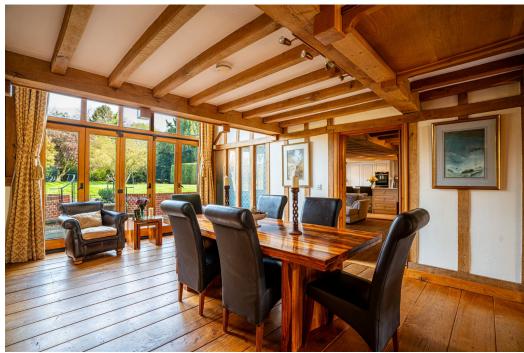

## Hatfield Heath Road, Sawbridgeworth, CM21 9HX

Swallow Barn offers a rare opportunity to own a Grade II listed barn conversion where traditional charm meets contemporary luxury. Set on a substantial plot, this stunning property boasts exceptional woodwork, a distinctive Norfolk thatched roof, and striking black wooden cladding. Inside, meticulous craftsmanship is showcased with oak flooring, exposed beams, and a grand entrance hall leading to a spacious open-plan living area and bespoke kitchen. The property features four bedrooms, including a principal suite with garden views, and versatile living spaces like a snug and an office. Outside, the expansive garden provides a tranquil retreat with a patio, lawn, pond, and wooded area, creating a perfect balance of serenity and sophistication.