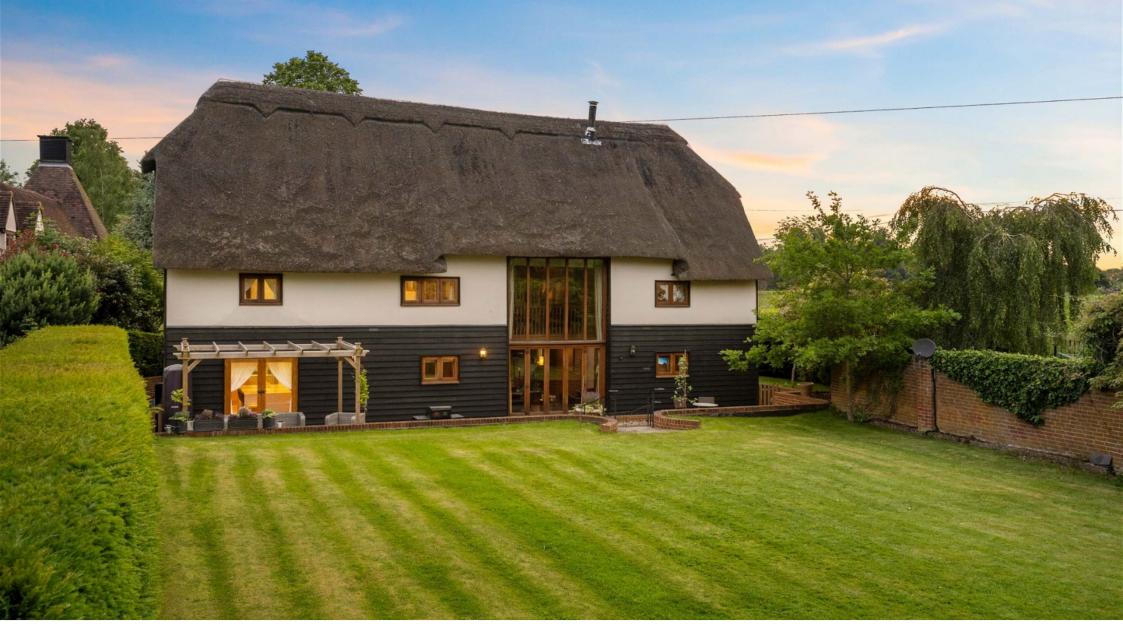

## Hatfield Heath Road, Sawbridgeworth, CM21 9HX

Swallow Barn offers a rare opportunity to own a Grade II listed barn conversion where traditional charm meets contemporary luxury. Set on a substantial plot, this stunning property boasts exceptional woodwork, a distinctive Norfolk thatched roof, and striking black wooden cladding. Inside, meticulous craftsmanship is showcased with oak flooring, exposed beams, and a grand entrance hall leading to a spacious open-plan living area and bespoke kitchen. The property features four bedrooms, including a principal suite with garden views, and versatile living spaces like a snug and an office. Outside, the expansive garden provides a tranquil retreat with a patio, lawn, pond, and wooded area, creating a perfect balance of serenity and sophistication.