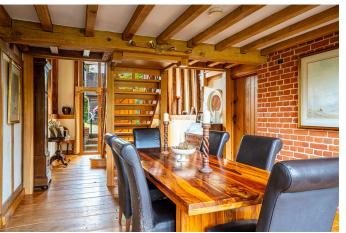

## Hatfield Heath Road, Sawbridgeworth, CM21 9HX

Swallow Barn offers a rare opportunity to own a Grade II listed barn conversion where traditional charm meets contemporary luxury. Set on a substantial plot, this stunning property boasts exceptional woodwork, a distinctive Norfolk thatched roof, and striking black wooden cladding. Inside, meticulous craftsmanship is showcased with oak flooring, exposed beams, and a grand entrance hall leading to a spacious open-plan living area and bespoke kitchen. The property features four bedrooms, including a principal suite with garden views, and versatile living spaces like a snug and an office. Outside, the expansive garden provides a tranquil retreat with a patio, lawn, pond, and wooded area, creating a perfect balance of serenity and sophistication.