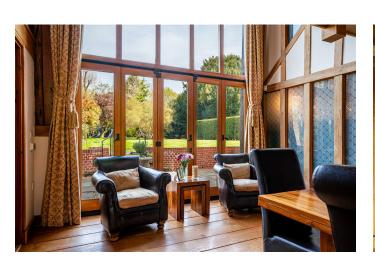

## Hatfield Heath Road, Sawbridgeworth, CM21 9HX

Swallow Barn offers a rare opportunity to own a Grade II listed barn conversion where traditional charm meets contemporary luxury. Set on a substantial plot, this stunning property boasts exceptional woodwork, a distinctive Norfolk thatched roof, and striking black wooden cladding. Inside, meticulous craftsmanship is showcased with oak flooring, exposed beams, and a grand entrance hall leading to a spacious open-plan living area and bespoke kitchen. The property features four bedrooms, including a principal suite with garden views, and versatile living spaces like a snug and an office. Outside, the expansive garden provides a tranquil retreat with a patio, lawn, pond, and wooded area, creating a perfect balance of serenity and sophistication.