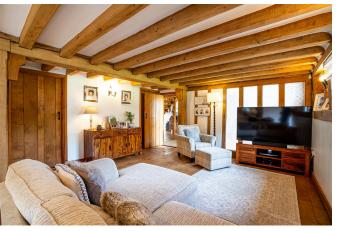

## Hatfield Heath Road, Sawbridgeworth, CM21 9HX

Swallow Barn offers a rare opportunity to own a Grade II listed barn conversion where traditional charm meets contemporary luxury. Set on a substantial plot, this stunning property boasts exceptional woodwork, a distinctive Norfolk thatched roof, and striking black wooden cladding. Inside, meticulous craftsmanship is showcased with oak flooring, exposed beams, and a grand entrance hall leading to a spacious open-plan living area and bespoke kitchen. The property features four bedrooms, including a principal suite with garden views, and versatile living spaces like a snug and an office. Outside, the expansive garden provides a tranquil retreat with a patio, lawn, pond, and wooded area, creating a perfect balance of serenity and sophistication.