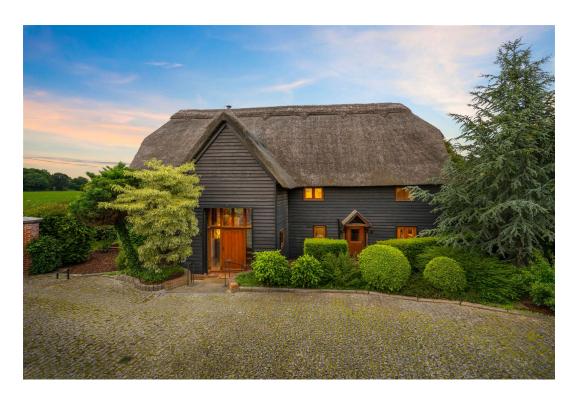

## Hatfield Heath Road, Sawbridgeworth, CM21 9HX

Swallow Barn offers a rare opportunity to own a Grade II listed barn conversion where traditional charm meets contemporary luxury. Set on a substantial plot, this stunning property boasts exceptional woodwork, a distinctive Norfolk thatched roof, and striking black wooden cladding. Inside, meticulous craftsmanship is showcased with oak flooring, exposed beams, and a grand entrance hall leading to a spacious open-plan living area and bespoke kitchen. The property features four bedrooms, including a principal suite with garden views, and versatile living spaces like a snug and an office. Outside, the expansive garden provides a tranquil retreat with a patio, lawn, pond, and wooded area, creating a perfect balance of serenity and sophistication.