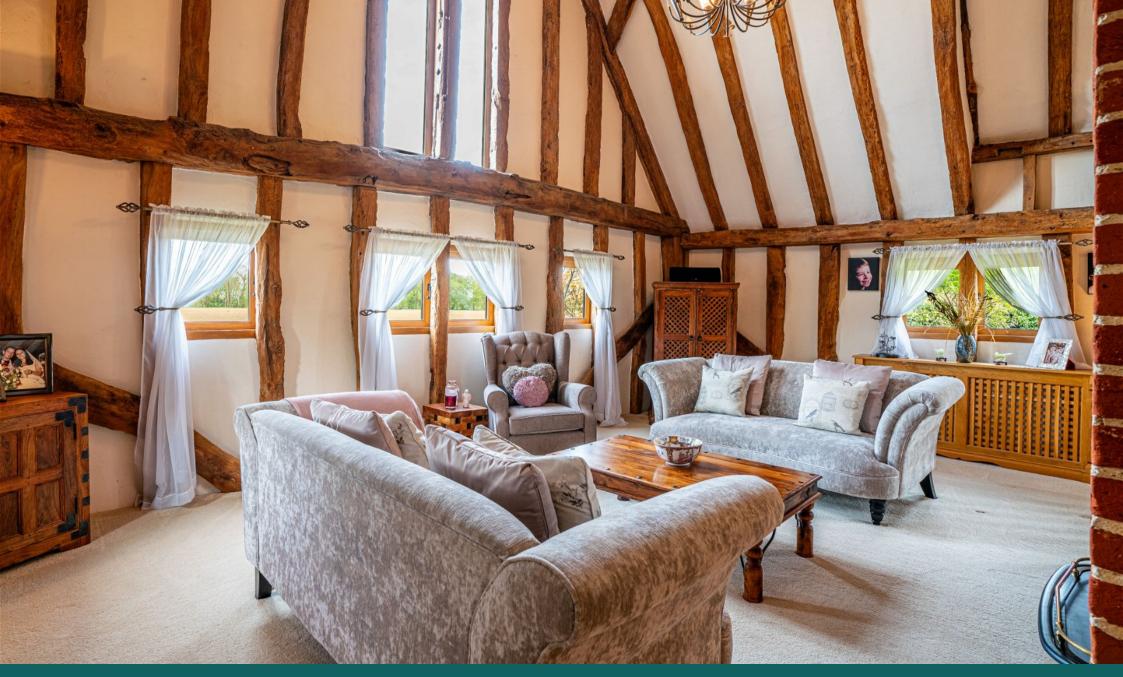

## Hatfield Heath Road, Sawbridgeworth, CM21 9HX

Swallow Barn offers a rare opportunity to own a Grade II listed barn conversion where traditional charm meets contemporary luxury. Set on a substantial plot, this stunning property boasts exceptional woodwork, a distinctive Norfolk thatched roof, and striking black wooden cladding. Inside, meticulous craftsmanship is showcased with oak flooring, exposed beams, and a grand entrance hall leading to a spacious open-plan living area and bespoke kitchen. The property features four bedrooms, including a principal suite with garden views, and versatile living spaces like a snug and an office. Outside, the expansive garden provides a tranquil retreat with a patio, lawn, pond, and wooded area, creating a perfect balance of serenity and sophistication.