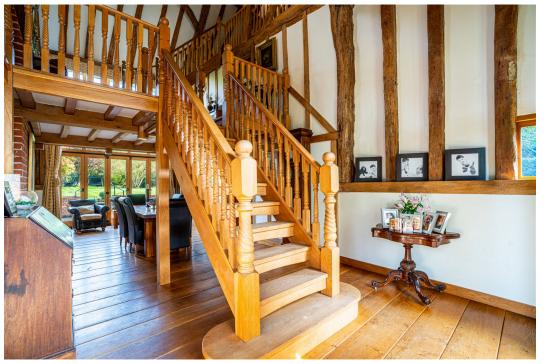

## Hatfield Heath Road, Sawbridgeworth, CM21 9HX

Swallow Barn offers a rare opportunity to own a Grade II listed barn conversion where traditional charm meets contemporary luxury. Set on a substantial plot, this stunning property boasts exceptional woodwork, a distinctive Norfolk thatched roof, and striking black wooden cladding. Inside, meticulous craftsmanship is showcased with oak flooring, exposed beams, and a grand entrance hall leading to a spacious open-plan living area and bespoke kitchen. The property features four bedrooms, including a principal suite with garden views, and versatile living spaces like a snug and an office. Outside, the expansive garden provides a tranquil retreat with a patio, lawn, pond, and wooded area, creating a perfect balance of serenity and sophistication.