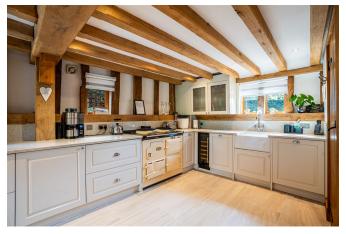

## Hatfield Heath Road, Sawbridgeworth, CM21 9HX

Swallow Barn offers a rare opportunity to own a Grade II listed barn conversion where traditional charm meets contemporary luxury. Set on a substantial plot, this stunning property boasts exceptional woodwork, a distinctive Norfolk thatched roof, and striking black wooden cladding. Inside, meticulous craftsmanship is showcased with oak flooring, exposed beams, and a grand entrance hall leading to a spacious open-plan living area and bespoke kitchen. The property features four bedrooms, including a principal suite with garden views, and versatile living spaces like a snug and an office. Outside, the expansive garden provides a tranquil retreat with a patio, lawn, pond, and wooded area, creating a perfect balance of serenity and sophistication.