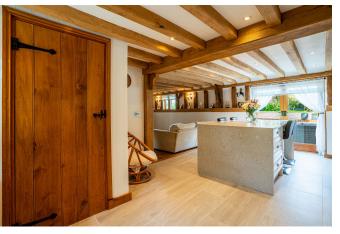

## Hatfield Heath Road, Sawbridgeworth, CM21 9HX

Swallow Barn offers a rare opportunity to own a Grade II listed barn conversion where traditional charm meets contemporary luxury. Set on a substantial plot, this stunning property boasts exceptional woodwork, a distinctive Norfolk thatched roof, and striking black wooden cladding. Inside, meticulous craftsmanship is showcased with oak flooring, exposed beams, and a grand entrance hall leading to a spacious open-plan living area and bespoke kitchen. The property features four bedrooms, including a principal suite with garden views, and versatile living spaces like a snug and an office. Outside, the expansive garden provides a tranquil retreat with a patio, lawn, pond, and wooded area, creating a perfect balance of serenity and sophistication.