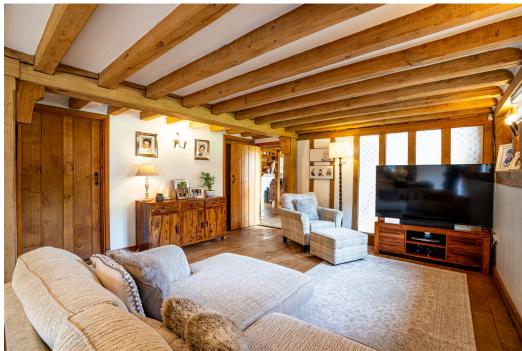

## Hatfield Heath Road, Sawbridgeworth, CM21 9HX

Swallow Barn offers a rare opportunity to own a Grade II listed barn conversion where traditional charm meets contemporary luxury. Set on a substantial plot, this stunning property boasts exceptional woodwork, a distinctive Norfolk thatched roof, and striking black wooden cladding. Inside, meticulous craftsmanship is showcased with oak flooring, exposed beams, and a grand entrance hall leading to a spacious open-plan living area and bespoke kitchen. The property features four bedrooms, including a principal suite with garden views, and versatile living spaces like a snug and an office. Outside, the expansive garden provides a tranquil retreat with a patio, lawn, pond, and wooded area, creating a perfect balance of serenity and sophistication.