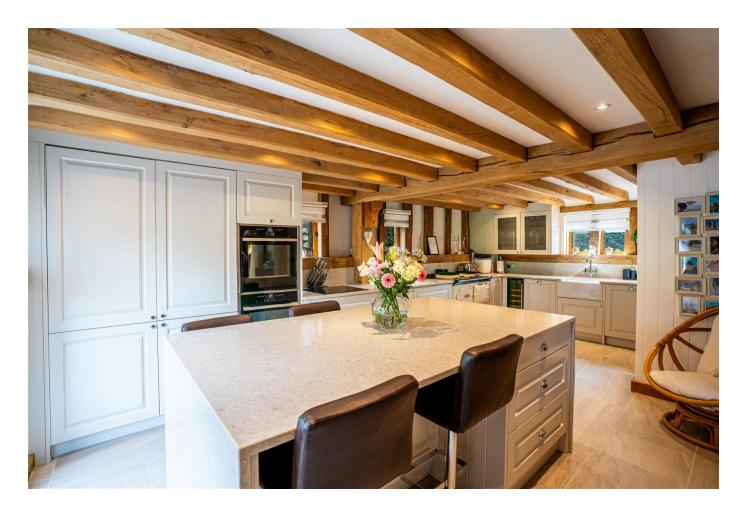

## Hatfield Heath Road, Sawbridgeworth, CM21 9HX

Swallow Barn offers a rare opportunity to own a Grade II listed barn conversion where traditional charm meets contemporary luxury. Set on a substantial plot, this stunning property boasts exceptional woodwork, a distinctive Norfolk thatched roof, and striking black wooden cladding. Inside, meticulous craftsmanship is showcased with oak flooring, exposed beams, and a grand entrance hall leading to a spacious open-plan living area and bespoke kitchen. The property features four bedrooms, including a principal suite with garden views, and versatile living spaces like a snug and an office. Outside, the expansive garden provides a tranquil retreat with a patio, lawn, pond, and wooded area, creating a perfect balance of serenity and sophistication.