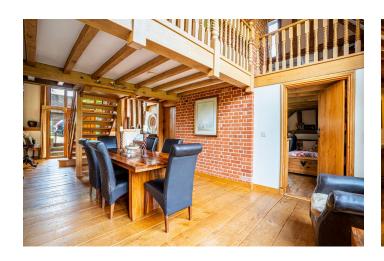

## Hatfield Heath Road, Sawbridgeworth, CM21 9HX

Swallow Barn offers a rare opportunity to own a Grade II listed barn conversion where traditional charm meets contemporary luxury. Set on a substantial plot, this stunning property boasts exceptional woodwork, a distinctive Norfolk thatched roof, and striking black wooden cladding. Inside, meticulous craftsmanship is showcased with oak flooring, exposed beams, and a grand entrance hall leading to a spacious open-plan living area and bespoke kitchen. The property features four bedrooms, including a principal suite with garden views, and versatile living spaces like a snug and an office. Outside, the expansive garden provides a tranquil retreat with a patio, lawn, pond, and wooded area, creating a perfect balance of serenity and sophistication.