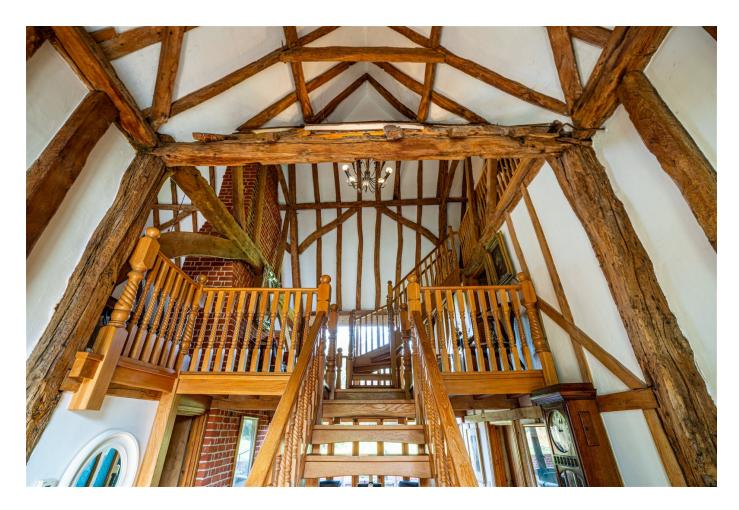

## Hatfield Heath Road, Sawbridgeworth, CM21 9HX

Swallow Barn offers a rare opportunity to own a Grade II listed barn conversion where traditional charm meets contemporary luxury. Set on a substantial plot, this stunning property boasts exceptional woodwork, a distinctive Norfolk thatched roof, and striking black wooden cladding. Inside, meticulous craftsmanship is showcased with oak flooring, exposed beams, and a grand entrance hall leading to a spacious open-plan living area and bespoke kitchen. The property features four bedrooms, including a principal suite with garden views, and versatile living spaces like a snug and an office. Outside, the expansive garden provides a tranquil retreat with a patio, lawn, pond, and wooded area, creating a perfect balance of serenity and sophistication.