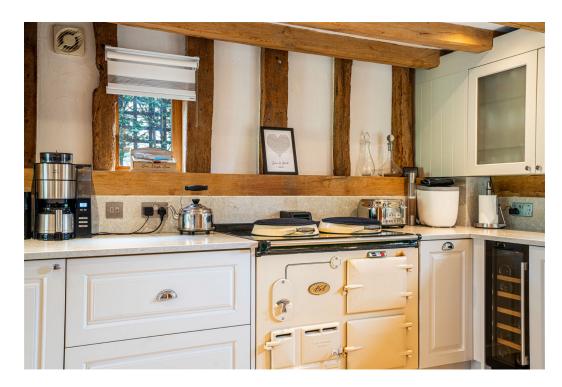

## Hatfield Heath Road, Sawbridgeworth, CM21 9HX

Swallow Barn offers a rare opportunity to own a Grade II listed barn conversion where traditional charm meets contemporary luxury. Set on a substantial plot, this stunning property boasts exceptional woodwork, a distinctive Norfolk thatched roof, and striking black wooden cladding. Inside, meticulous craftsmanship is showcased with oak flooring, exposed beams, and a grand entrance hall leading to a spacious open-plan living area and bespoke kitchen. The property features four bedrooms, including a principal suite with garden views, and versatile living spaces like a snug and an office. Outside, the expansive garden provides a tranquil retreat with a patio, lawn, pond, and wooded area, creating a perfect balance of serenity and sophistication.