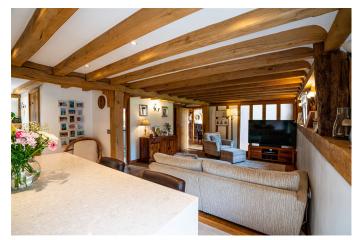

## Hatfield Heath Road, Sawbridgeworth, CM21 9HX

Swallow Barn offers a rare opportunity to own a Grade II listed barn conversion where traditional charm meets contemporary luxury. Set on a substantial plot, this stunning property boasts exceptional woodwork, a distinctive Norfolk thatched roof, and striking black wooden cladding. Inside, meticulous craftsmanship is showcased with oak flooring, exposed beams, and a grand entrance hall leading to a spacious open-plan living area and bespoke kitchen. The property features four bedrooms, including a principal suite with garden views, and versatile living spaces like a snug and an office. Outside, the expansive garden provides a tranquil retreat with a patio, lawn, pond, and wooded area, creating a perfect balance of serenity and sophistication.