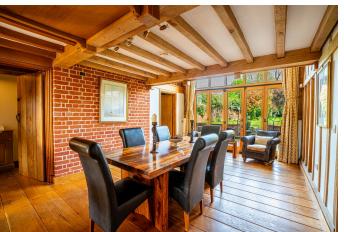

## Hatfield Heath Road, Sawbridgeworth, CM21 9HX

Swallow Barn offers a rare opportunity to own a Grade II listed barn conversion where traditional charm meets contemporary luxury. Set on a substantial plot, this stunning property boasts exceptional woodwork, a distinctive Norfolk thatched roof, and striking black wooden cladding. Inside, meticulous craftsmanship is showcased with oak flooring, exposed beams, and a grand entrance hall leading to a spacious open-plan living area and bespoke kitchen. The property features four bedrooms, including a principal suite with garden views, and versatile living spaces like a snug and an office. Outside, the expansive garden provides a tranquil retreat with a patio, lawn, pond, and wooded area, creating a perfect balance of serenity and sophistication.